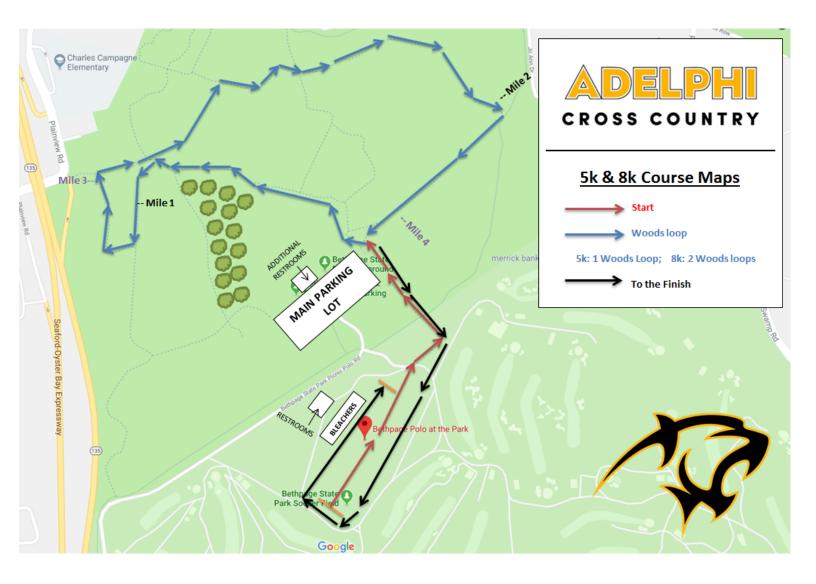

## **Panthers XC Invitational** Friday, September 6<sup>th</sup>, 2024

| Site:                 | Bethpage Polo at the Park, Bethpage, NY                                                                                                                                                                                                                                                                        |                                            |  |
|-----------------------|----------------------------------------------------------------------------------------------------------------------------------------------------------------------------------------------------------------------------------------------------------------------------------------------------------------|--------------------------------------------|--|
| Schedule:             | 2:30pm<br>3:30pm<br>4:45pm                                                                                                                                                                                                                                                                                     | Women's 5k Race<br>Men's 8k Race<br>Awards |  |
| Course:               | Course map available in the meet packet & on Direct Athletics                                                                                                                                                                                                                                                  |                                            |  |
| Entry Fee:            | \$150 per team (5+ athletes) (\$300 for Men and Women)<br>\$30 per individual (4 or less athletes; or Unattached/club athletes)<br>\$20 for Adelphi XC/Track Alumni<br>Teams will pay through Direct Athletics (credit card) at the time of entry.<br><b>These are ENTRY fees, and not participation fees.</b> |                                            |  |
| Entry Directions:     | All entries should be submitted through Direct Athletics.<br>Entries close on <b>Tuesday, September 3rd, 2024</b> , at <b>12:00pm</b> .                                                                                                                                                                        |                                            |  |
| Timing/Results:       | Timing services will be provided by <b>Elite Feats</b><br>Results will be posted on TFRRS/Direct Athletics & EliteFeats.com                                                                                                                                                                                    |                                            |  |
| Trainers:             | Athletic Training staff will be on duty at the finish area from 1pm-5pm.                                                                                                                                                                                                                                       |                                            |  |
| Parking (spectators): | \$8 Parking Fee (all spectator cars) - no charge for team vans/buses                                                                                                                                                                                                                                           |                                            |  |
| Awards:               | T-shirts to the top 15 collegiate athletes in each race<br>Plaques to the top 2 women's and men's teams<br>T-shirts to the top 3 Adelphi alumni/open athletes in each race                                                                                                                                     |                                            |  |
| Competed in 2023 (1   | C <b>ompeted in 2023</b> ( <b>17 teams</b> ): Adelphi, Bridgeport, Dominican, Eastern CT, East Stroudsburg,<br>Farmingdale, Kean, Kutztown, Molloy, Nassau CC, Post, Pratt, Queens College, S<br>Joseph's (LI), USMMA, Yeshiva                                                                                 |                                            |  |
| Information:          | Katie Rees <u>kre</u>                                                                                                                                                                                                                                                                                          | ees@adelphi.edu                            |  |