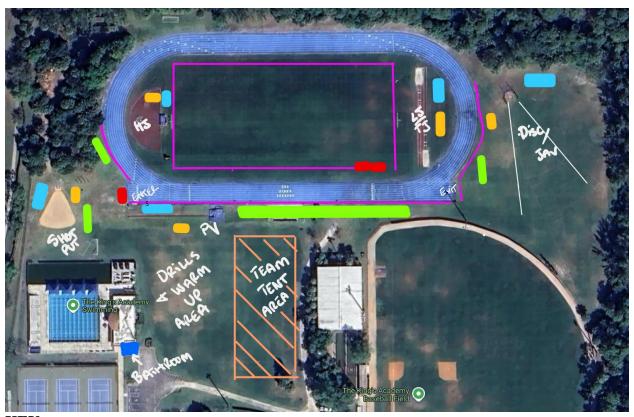

## **Meet Map**

## KEY:

Orange Box – Coaches Boxes Aqua Box – Athlete Staging Green Box – Spectator Areas Red Box – Check in and Timing Tents

Pink Line – Safety Flag/Fencing

No one allowed in the infield. There is a designated section near the team area for warmups. You are allowed to do team warmups on the track prior to 1:50pm. After that, the track will be closed for warmups.